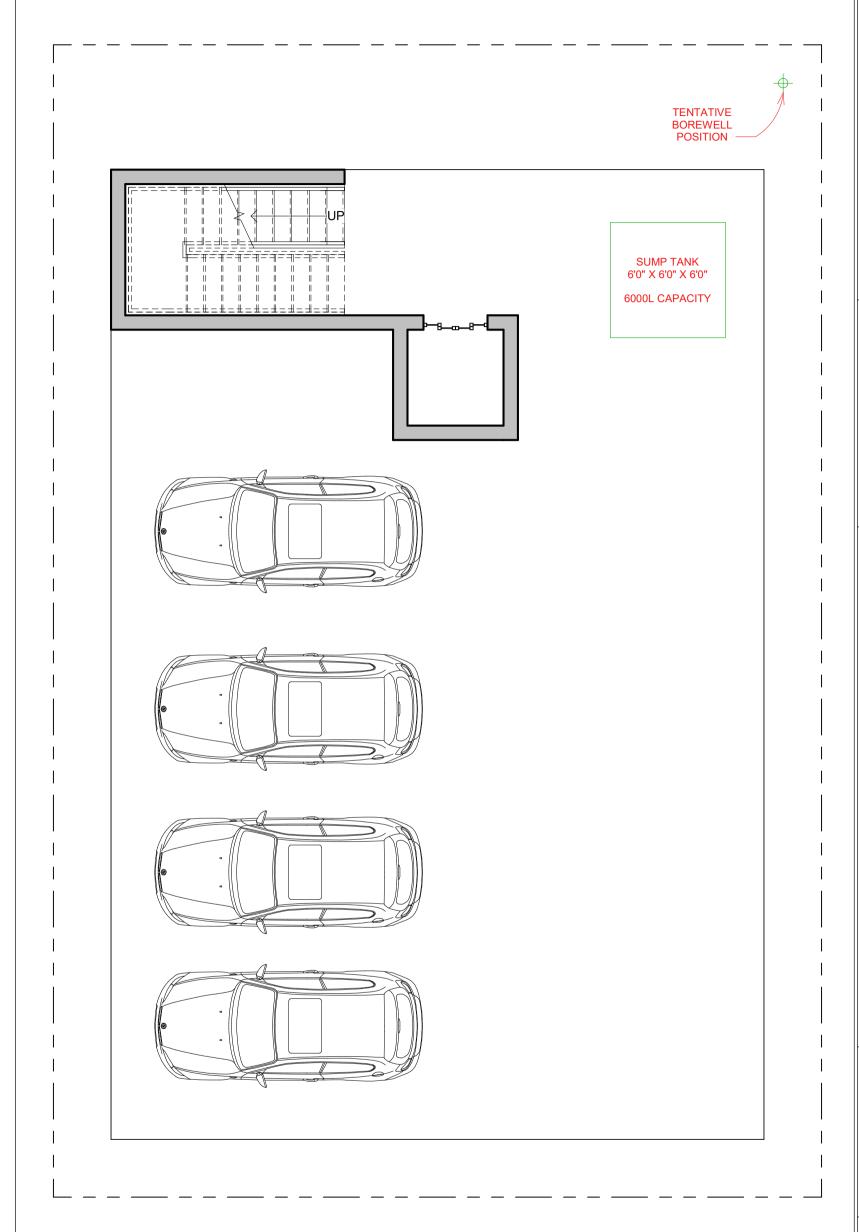

# NORTH ROAD

#### NOTES:

- Opening schedule may change according to the structural design.
- The layout of columns and beams may change according to the structural design.
- Number of steps may change according to the plinth and parking height desired.
- Thickness of walls is only proposed. It may have to change based on the structural design to avoid column/beam projections.
- The Contractor and the Consultant shall bear no responsibility whatsoever where any drawings provided by it/them in relation to the project / Said Works, does not comply with any applicable laws including the bye-laws of the building/society where such project is situated. Further, it is clarified that it shall be the responsibility of the Owner to ensure any and all compliance of the drawings provided by the Contractor/Consultant.

#### REV.

CONCEPT - R2

#### AREA STATEMENT

Name

Area Schedule (Gross Building)

| Not Placed         |         |  |
|--------------------|---------|--|
| BUILTUP Area       | 0 SF    |  |
| TERRACE            | 0 SF    |  |
| ROAD LEVEL         |         |  |
| SITE               | 2400 SF |  |
| PARKING LEVEL      |         |  |
| PARKING            | 1573 SF |  |
| GROUND FLOOR LEVEL |         |  |
| BUILTUP Area       | 42 SF   |  |
| BUILTUP Area       | 101 SF  |  |
| FIRST FLOOR LEVEL  |         |  |
| BALCONY            | 93 SF   |  |
| BALCONY            | 196 SF  |  |
| BUILTUP Area       | 1389 SF |  |
| UTILITY            | 39 SF   |  |
| SECOND FLOOR LEVEL |         |  |
| BALCONY            | 93 SF   |  |
| BALCONY            | 196 SF  |  |
| BUILTUP Area       | 1389 SF |  |

39 SF

214 SF

7765 SF

#### **LEGENDS**

UTILITY

**BUILTUP** Area

Grand total: 15

- Plinth Height 2'6"
- Floor height 10'0" (FFL)

TERRACE FLOOR LEVEL

- Number of stairs 20 - Thread -11"
- Riser 6"
- Toilet Slab Level-up

## **ARCHITECT**

AR.UPENDRA VARMA

**Brick & Bolt** 

Clayworks, 16/2 ,m 2nd Floor, Sobha Alexander Plaza, Commissariat Rd, Ashok Nagar, Bengaluru, Karnataka 560025 MR. SAI SRINIVAS CRN 283096

Drawing Title

**GROUND FLOOR** 

Drg. No.

02/20/24

Date

Scale

1:60