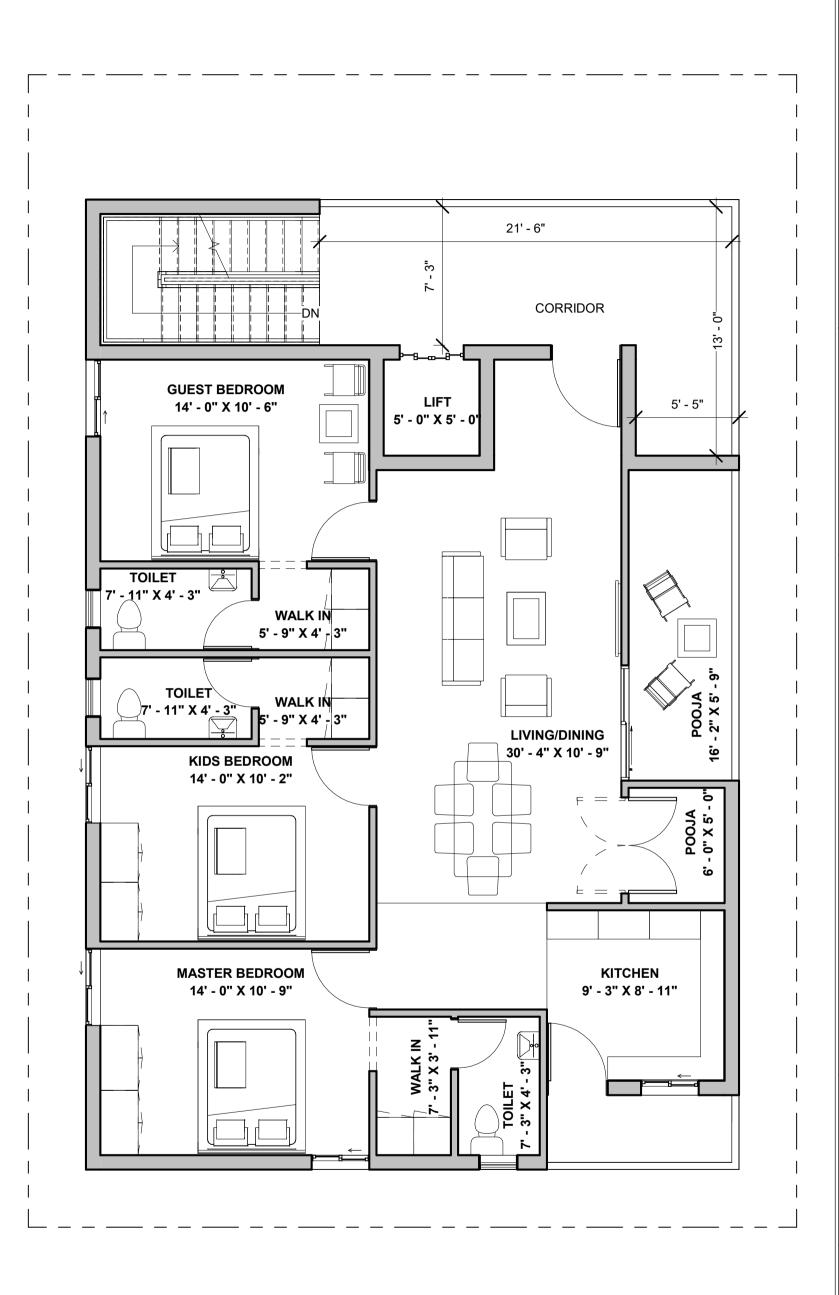

#### NOTES:

- Opening schedule may change according to the structural design.
- The layout of columns and beams may change according to the structural design.
- Number of steps may change according to the plinth and parking height desired.
  - Thickness of walls is only proposed. It may have to change based on the structural design to avoid column/beam projections.
- The Contractor and the Consultant shall bear no responsibility whatsoever where any drawings provided by it/them in relation to the project / Said Works, does not comply with any applicable laws including the bye-laws of the building/society where such project is situated. Further, it is clarified that it shall be the responsibility of the Owner to ensure any and all compliance of the drawings provided by the Contractor/Consultant.

REV.

CONCEPT - R2

#### AREA STATEMENT

| Name                | Area    |
|---------------------|---------|
| Not Placed          |         |
| BUILTUP Area        | 0 SF    |
| TERRACE             | 0 SF    |
| ROAD LEVEL          |         |
| SITE                | 2400 SF |
| PARKING LEVEL       | _       |
| PARKING             | 1573 SF |
| GROUND FLOOR LEVEL  |         |
| BUILTUP Area        | 42 SF   |
| BUILTUP Area        | 101 SF  |
| FIRST FLOOR LEVEL   | •       |
| BALCONY             | 93 SF   |
| BALCONY             | 196 SF  |
| BUILTUP Area        | 1389 SF |
| UTILITY             | 39 SF   |
| SECOND FLOOR LEVEL  |         |
| BALCONY             | 93 SF   |
| BALCONY             | 196 SF  |
| BUILTUP Area        | 1389 SF |
| UTILITY             | 39 SF   |
| TERRACE FLOOR LEVEL |         |
| BUILTUP Area        | 214 SF  |
| Grand total: 15     | 7765 SF |

#### **LEGENDS**

- Plinth Height 2'6"
- Floor height 10'0" (FFL)
- Number of stairs 20
- Thread -11" - Riser - 6"
- Toilet Slab Level-up

## **ARCHITECT**

AR.UPENDRA VARMA

**Brick & Bolt** 

Clayworks, 16/2 ,m 2nd Floor, Sobha Alexander Plaza, Commissariat Rd, Ashok Nagar, Bengaluru, Karnataka 560025 MR. SAI SRINIVAS CRN 283096

Drawing Title

1ST, 2ND & 3RD

TYPICAL FLOOR PLAN

Drg. No. A02

02/20/24

Scale

1:60

Date